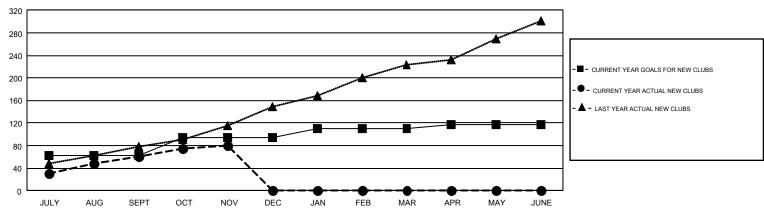

SEPT | 62            | 60          | 10            | JULY/AUG/SEPT         | 3,431                     | 2,399                   | 1,344                                        |  |
| OCT/NOV/DEC   | 33            | 20          | 2             | OCT/NOV/DEC           | 1,843                     | 1,228                   | 863                                          |  |
| JAN/FEB/MAR   | 16            | 0           | 0             | JAN/FEB/MAR           | 804                       | 0                       | 0                                            |  |
| APR/MAY/JUNE  | 7             | 0           | 0             | APR/MAY/JUNE          | 64                        | 0                       | 0                                            |  |

## GOALS AND ACTUAL NEW CLUBS CUMULATIVE



## GOALS AND ACTUAL MEMBERS CUMULATIVE



| DROPPED CLUBS: 12              |       | 504 CLUBS OF 1,476 ADDED 1 OR | GENDER DISTRIBUTION             |                 |        |
|--------------------------------|-------|-------------------------------|---------------------------------|-----------------|--------|
|                                |       | MORE NEW MEMBERS              | MALE                            | 31,124 (75.78%) |        |
|                                |       |                               | FEMALE                          | 9,947 (24.22%)  |        |
| DROPPED MEMBERS                |       |                               |                                 |                 |        |
| DECEASED                       | 18    | CLICK HERE FOR CUMULATIVE     | T