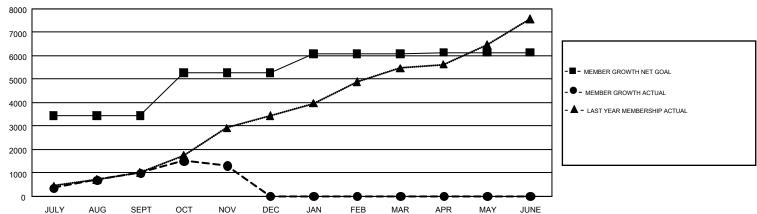

## GOALS AND ACTUAL MEMBERS CUMULATIVE

| DROPPED CLUBS: 12              |       | 504 CLUBS OF 1,476 ADDED 1 OR | GENDER DISTRIBUTION             |                 |        |
|--------------------------------|-------|-------------------------------|---------------------------------|-----------------|--------|
|                                |       | MORE NEW MEMBERS              | MALE                            | 31,124 (75.78%) |        |
|                                |       |                               | FEMALE                          | 9,947 (24.22%)  |        |
| DROPPED MEMBERS                |       |                               |                                 |                 |        |
| DECEASED                       | 18    | CLICK HERE FOR CUMULATIVE     | TOTAL FAMILY UNIT MEMBERS       |                 | 22,947 |
| CLUB CANCELLED 337 OTHER 1,852 |       | MEMBERSHIP DATA               |                                 |                 |        |
|                                |       |                               | FAMILY MEMBERS PAYING HALF DUES |                 | 14,831 |
| TOTAL                          | 2,207 |                               |                                 |                 |        |